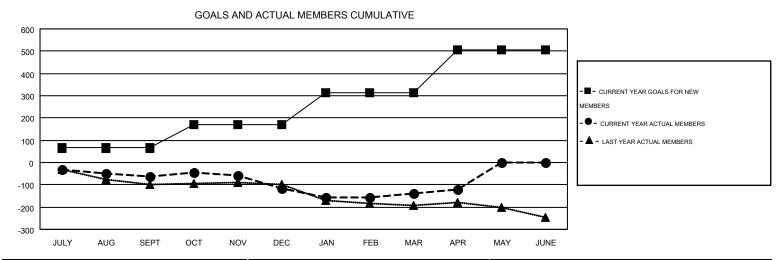

## MONTHLY MEMBERSHIP PROGRESS REPORT

Results as of: 4/30/2015

GMT CA 1

Multiple District 32

**CARL HARRELL** 

**LOCATION: SOUTH CAROLINA** 

|               |                  | Clubs            |                  |                  | Members               |                    |                                        |                    |                  |  |
|---------------|------------------|------------------|------------------|------------------|-----------------------|--------------------|----------------------------------------|--------------------|------------------|--|
|               | RESUI            | TS FOR 2014-2015 |                  |                  | RESULTS FOR 2014-2015 |                    |                                        |                    |                  |  |
| QUARTER       | NEW CLUB<br>GOAL | NEW CLUBS        | DROPPED<br>CLUBS | NET<br>GAIN/LOSS | QUARTER               | NEW MEMBER<br>GOAL | CHARTER AND<br>NEW<br>MEMBERS<br>ADDED | DROPPED<br>MEMBERS | NET<br>GAIN/LOSS |  |
| JULY/AUG/SEPT | 1                | 0                | 1                | -1               | JULY/AUG/SEPT         | 65                 | 70                                     | 132                | -62              |  |
| OCT/NOV/DEC   | 2                | 1                | 2                | -1               | OCT/NOV/DEC           | 105                | 121                                    | 174                | -53              |  |
| JAN/FEB/MAR   | 3                | 0                | 1                | -1               | JAN/FEB/MAR           | 142                | 111                                    | 133                | -22              |  |
| APR/MAY/JUNE  | 4                | 0                | 0                | 0                | APR/MAY/JUNE          | 192                | 51                                     | 36                 | 15               |  |