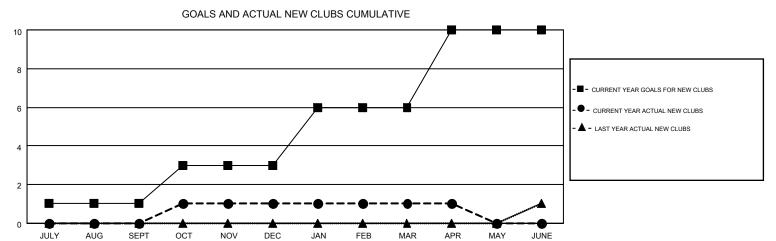

## MONTHLY MEMBERSHIP PROGRESS REPORT

Results as of: 4/30/2015

GMT CA 1

Multiple District 32

**CARL HARRELL** 

**LOCATION: SOUTH CAROLINA** 

|               |                  | Clubs            |                  |                  | Members               |                    |                                        |                    |                  |  |
|---------------|------------------|------------------|------------------|------------------|-----------------------|--------------------|----------------------------------------|--------------------|------------------|--|
|               | RESUI            | TS FOR 2014-2015 |                  |                  | RESULTS FOR 2014-2015 |                    |                                        |                    |                  |  |
| QUARTER       | NEW CLUB<br>GOAL | NEW CLUBS        | DROPPED<br>CLUBS | NET<br>GAIN/LOSS | QUARTER               | NEW MEMBER<br>GOAL | CHARTER AND<br>NEW<br>MEMBERS<br>ADDED | DROPPED<br>MEMBERS | NET<br>GAIN/LOSS |  |
| JULY/AUG/SEPT | 1                | 0                | 1                | -1               | JULY/AUG/SEPT         | 65                 | 70                                     | 132                | -62              |  |
| OCT/NOV/DEC   | 2                | 1                | 2                | -1               | OCT/NOV/DEC           | 105                | 121                                    | 174                | -53              |  |
| JAN/FEB/MAR   | 3                | 0                | 1                | -1               | JAN/FEB/MAR           | 142                | 111                                    | 133                | -22              |  |
| APR/MAY/JUNE  | 4                | 0                | 0                | 0                | APR/MAY/JUNE          | 192                | 51                                     | 36                 | 15               |  |